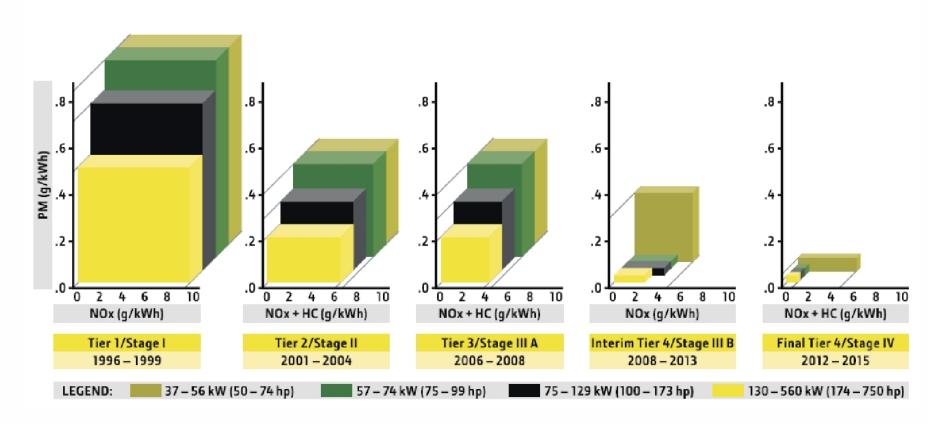

## **Exhaust systems with higher standards**

Stage IV new higher standard of emission of exhaust gases to be implemented in new mining machines.