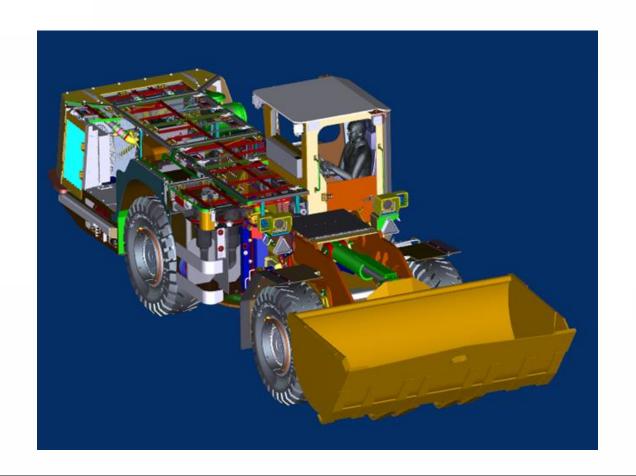

24TB - wymiary



Previous standard - 53° (angle).

New standard - 58° (angle).

## New axles with Posi-Stop system



Break systems for increased safety.



## Fixed fire supression system



Fixed system activated manually and automiatically – constant protection of the working unit and workers safety.

## **Exhaust systems with higher standards**

Stage IV new higher standard of emission of exhaust gases to be implemented in new mining machines.



## **Exhaust systems with higher standards**



DOC+SCR system applied in new 7 ton loader LKP-0702

DOC+SCR: Diesel
Oxidation Catalyst
and Selective
Catalytic Reduction



### **Electric instalation**



Wires in insulation with selfextinguishing and non-toxic attribute.





### **NEW PROJECTS – NEW MACHINES in 2017**

### Loader LKP-0702



### New technical solutions



#### Engine Stage IV emission standard

The Cummins QSB 6,7 engine with higher standad of emission of combultion - Stage IV (wirth DOC+SCR: Diesel Oxidation Catalyst and Selective Catalytic Reduction).

#### Axles

Loader 700 series machine with the new Kessler D91 axles with Posi-Stop brake system.

#### Variable displacement pumps

Working and turning hydraulic systems with a new type of pumps.

#### Brake system control

Electric main brake and hill brake used simultaneously.

#### Modular electrical installation

No instalation bundles, stainless steel boxes.

## **NEW PROJECTS – NEW MACHINES in 2017**

## Blasting utility vehicle WS-172



#### New technical solutions - cabin

New construction with lateral protection, compliant with the mining standard