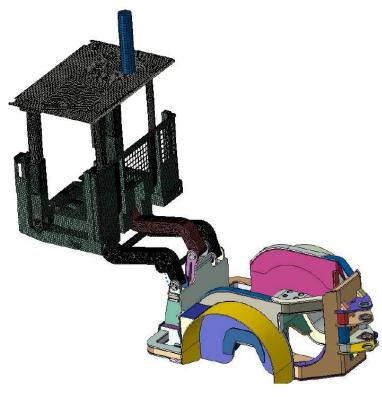

## Operator's working space - cabin

More space in the cabin more comfort for the operator.

## **Operator's working environment**