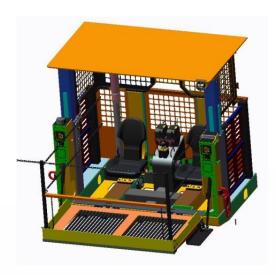

#### New technical solutions - cabin

New construction with lateral protection, compliant with the mining standard PN-G-59001 (Self-propelled mining machines - Protective structures against rock debris).

## New technical solutions – parameters display

Vizualization of working parameters of the battery powered explosive emulsion discharge unit.

Operator's cabin

Battery unit working parameters display.