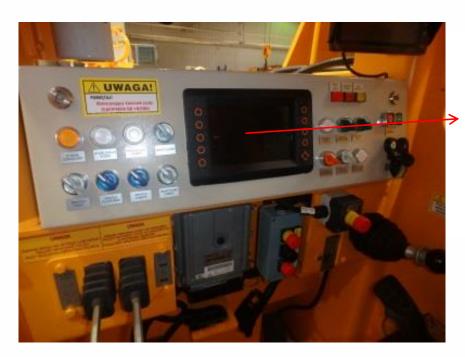

## New technical solutions – parameters display

Vizualization of working parameters of the battery powered explosive emulsion discharge unit.

Operator's cabin

Battery unit working parameters display.