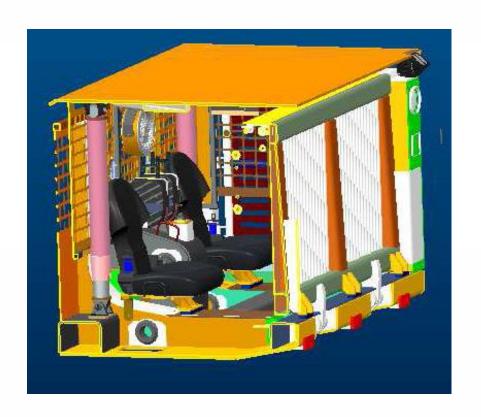

## Operator's working space - cabin

More space in the cabin more comfort for the operator.

## **Operator's working environment**