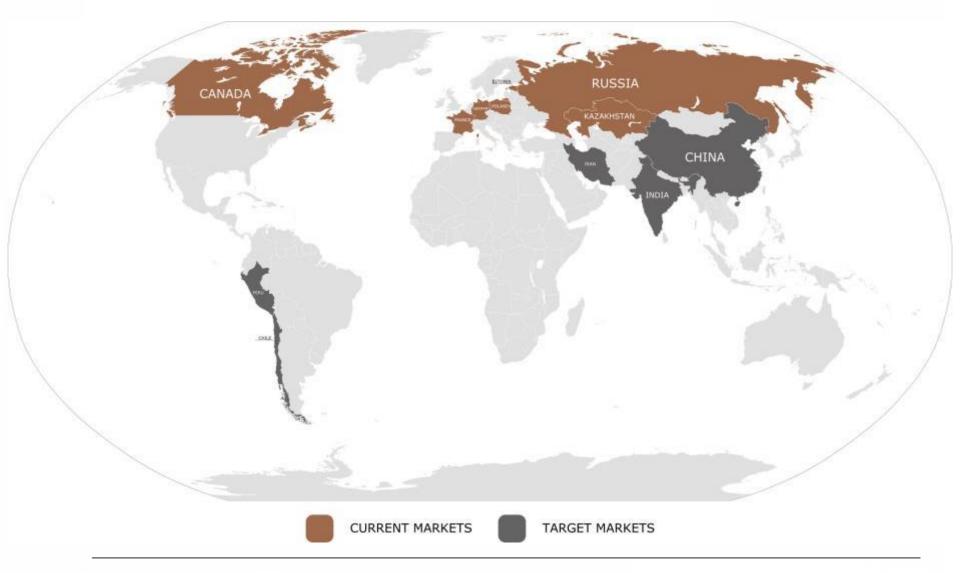

**ABOUT US**

Company: KGHM ZANAM S.A. (founded in

1966). a merger of DM ZANAM and

ZM LEGMET in 2003

Owner: 100% subsidary of KGHM Polska

Miedź S.A.

**Employment:** ~ 2,600 people

Sales revenue:~ PLN 1000 mln in 2016

(~ USD 350 mln)

**Activities:** Manufacturing underground self-

propeller mining machines and machinery for hard rock mining.

Repair and maintain services, mining

and blasting services, transport services, investment services.



### **ISO STANDARDS**

#### Integrated Management System:

- Quality
- Health and Safety
- Environmental Protection
- IT Security.









### **EXPERIENCE AND CAPABILITIES**

- Excellent technological capabilities
- Experienced constructores and designers
- Qualified labour staff
- Constant development







## INTERNATIONAL ACTIVITIES





#### **SELF-PROPELLED MINING MACHINES**



### **SELF-PROPELLED MINING MACHINES**









We provide comprehensive repair services, disassembling and assembling metallurgical furnaces and metallurgical equipment, along with related installations (Stationary and Rotary Anode Furnaces, Converter Furnaces, Shaft Furnaces, ovens, Rotary-Shuttle Furnaces).



- at the Głogów Copper Smelter,
- modernising the Sulphuric Acid Plant within the implemented Pyrometallurgy Modernisation Programme for KGHM Polska Miedź S.A.
- building slag pouring and casting installation with infrastructur for the Głogów Copper Smelter.



designing and constructing the Facility for Thickening and Segregation of Tailings at

**Enrichment Plants**,

the Zelazny Most Tailings Disposal Facility.



### **AREAS OF IM