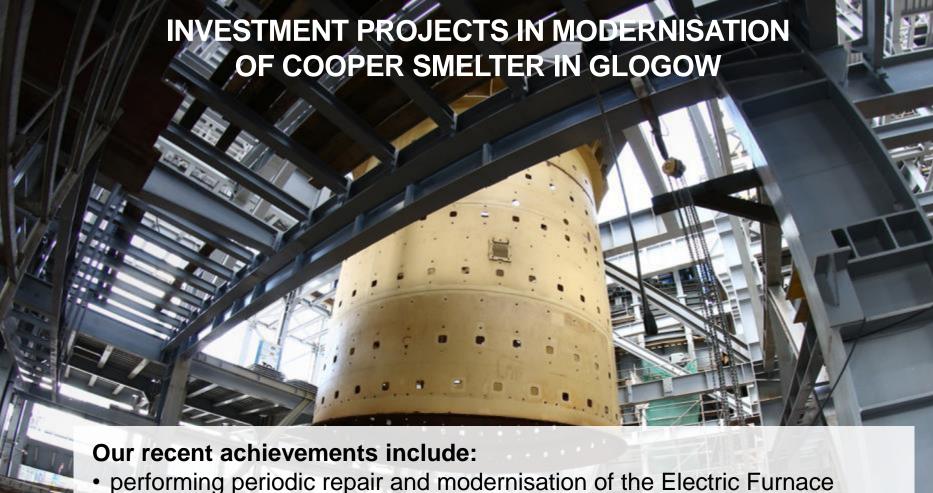

### **SELF-PROPELLED MINING MACHINES**

We provide comprehensive repair services, disassembling and assembling metallurgical furnaces and metallurgical equipment, along with related installations (Stationary and Rotary Anode Furnaces, Converter Furnaces, Shaft Furnaces, ovens, Rotary-Shuttle Furnaces).

- at the Głogów Copper Smelter,
- modernising the Sulphuric Acid Plant within the implemented Pyrometallurgy Modernisation Programme for KGHM Polska Miedź S.A.
- building slag pouring and casting installation with infrastructur for the Głogów Copper Smelter.