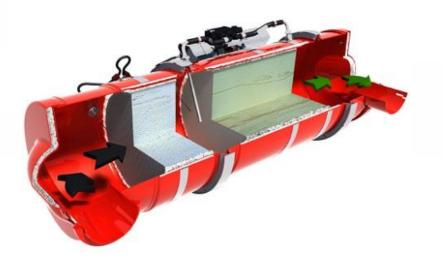

## Fixed fire supression system

Fixed system activated manually and automiatically – constant protection of the working unit and workers safety.