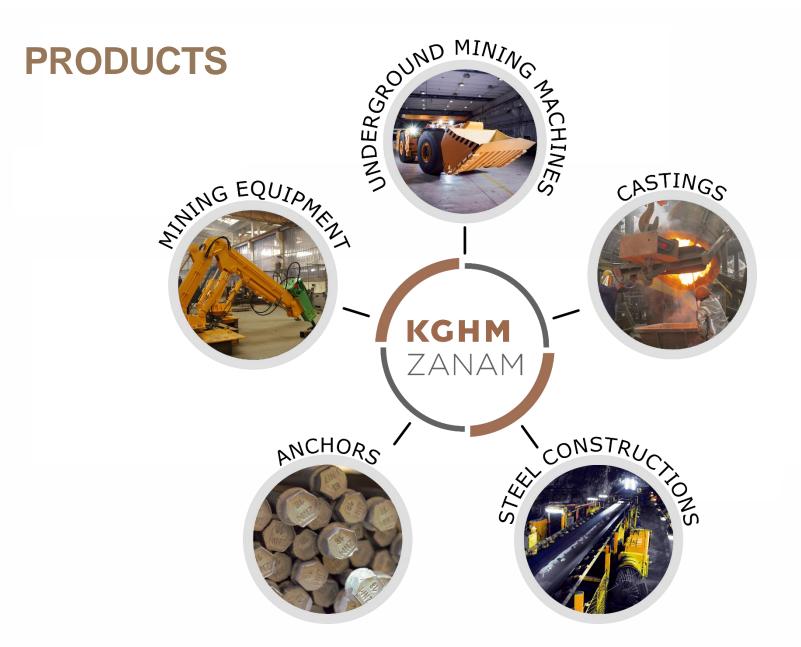

(~ USD 350 mln)

**Activities:** Manufacturing underground self-

propeller mining machines and machinery for hard rock mining.

Repair and maintain services, mining

and blasting services, transport services, investment services.