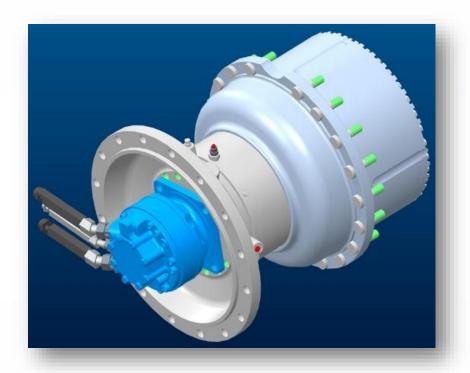

## New drive systems for higher inclinations

CB4-PCK CB4P-24K To To do 8°

Standard front drive only.

Hydraulic engines in the rear hubs

as additional drive by transferring torque to rear hubs – 4x4 drive.