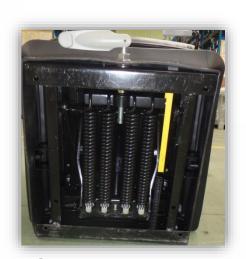

## **ENGINERY**

- **Drive and brake systems.**
- Exhaust systems. 2.
- Firefighting and electrical 3. installation.

## Fixed fire supression system

Fixed system activated manually and automiatically – constant protection of the working unit and workers safety.