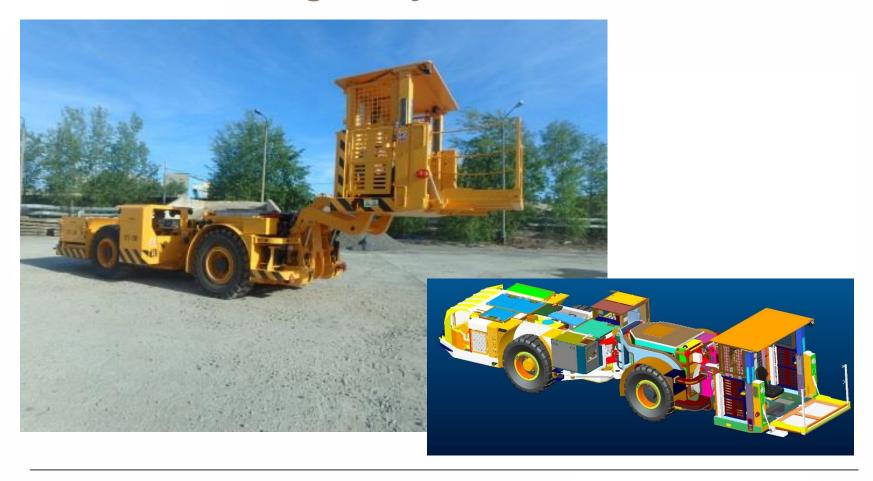

## Blasting utility vehicle WS-172

#### New technical solutions - cabin

New construction with lateral protection, compliant with the mining standard PN-G-59001 (Self-propelled mining machines - Protective structures against rock debris).