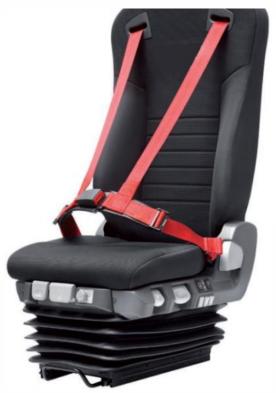

## **Operator's working place - seat**

Safety seat belts and ergonomic seat base for comfortable work.

Standard type.

Pneumatic type.