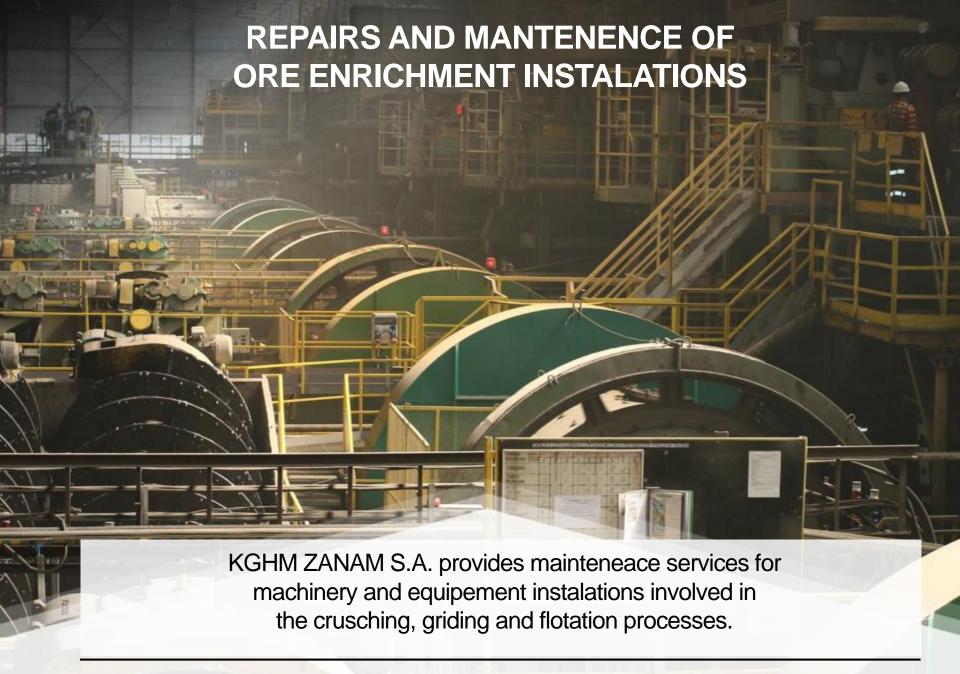

designing and constructing the Facility for Thickening and Segregation of Tailings at

**Enrichment Plants**,

the Zelazny Most Tailings Disposal Facility.