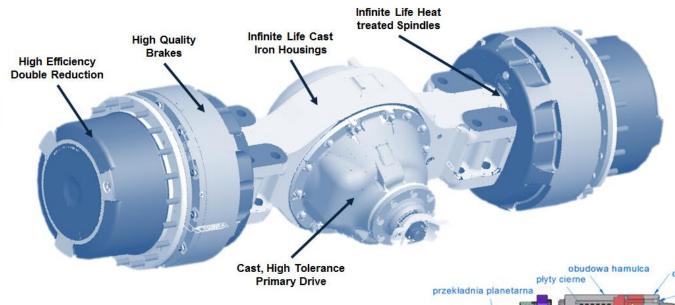

## New axles with Posi-Stop system

Break systems for increased safety.

#### Axles

Loader 700 series machine with the new Kessler D91 axles with Posi-Stop brake system.