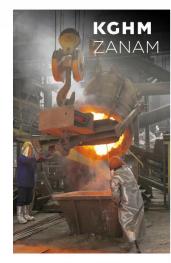

### **SELF-PROPELLED MINING MACHINES**

We provide comprehensive repair services, disassembling and assembling metallurgical furnaces and metallurgical equipment, along with related installations (Stationary and Rotary Anode Furnaces, Converter Furnaces, Shaft Furnaces, ovens, Rotary-Shuttle Furnaces).

- at the Głogów Copper Smelter,
- modernising the Sulphuric Acid Plant within the implemented Pyrometallurgy Modernisation Programme for KGHM Polska Miedź S.A.
- building slag pouring and casting installation with infrastructur for the Głogów Copper Smelter.