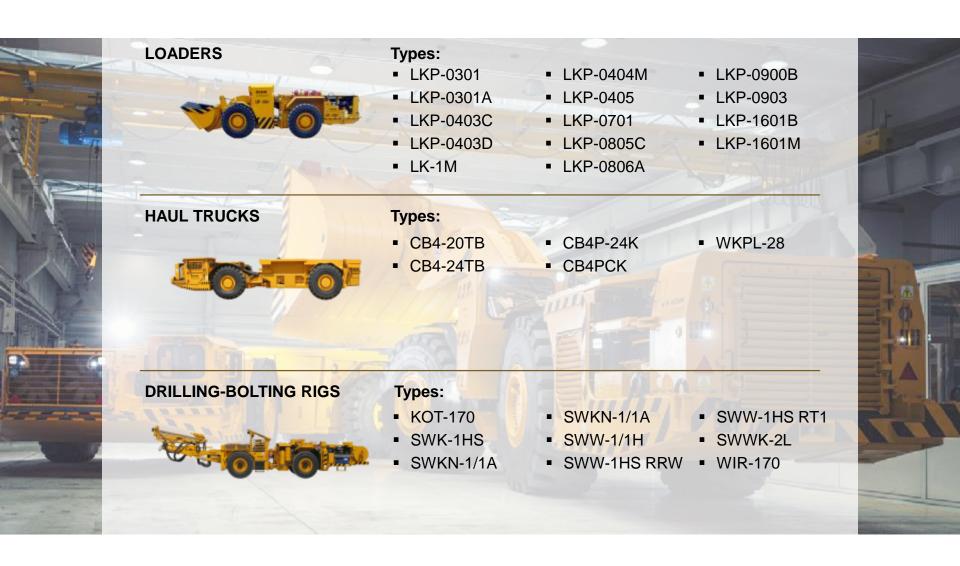

#### **SELF-PROPELLED MINING MACHINES**

### **SELF-PROPELLED MINING MACHINES**

We provide comprehensive repair services, disassembling and assembling metallurgical furnaces and metallurgical equipment, along with related installations (Stationary and Rotary Anode Furnaces, Converter Furnaces, Shaft Furnaces, ovens, Rotary-Shuttle Furnaces).