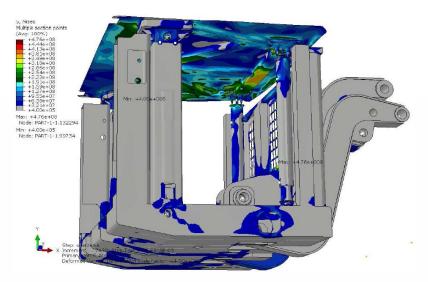

## Operator's working space - cabin

More space in the cabin more comfort for the operator.

## **Operator's working environment**