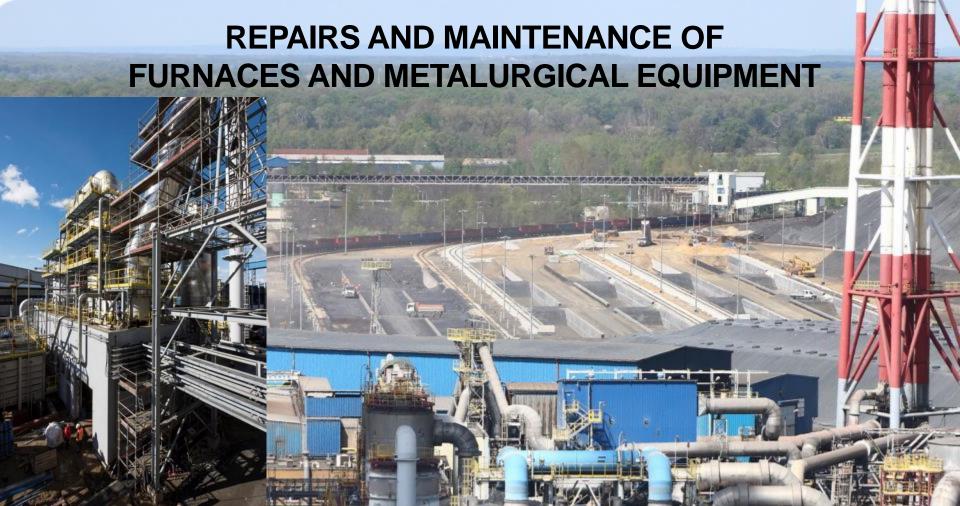

### **SELF-PROPELLED MINING MACHINES**

We provide comprehensive repair services, disassembling and assembling metallurgical furnaces and metallurgical equipment, along with related installations (Stationary and Rotary Anode Furnaces, Converter Furnaces, Shaft Furnaces, ovens, Rotary-Shuttle Furnaces).

- at the Głogów Copper Smelter,
- modernising the Sulphuric Acid Plant within the implemented Pyrometallurgy Modernisation Programme for KGHM Polska Miedź S.A.
- building slag pouring and casting installation with infrastructur for the Głogów Copper Smelter.