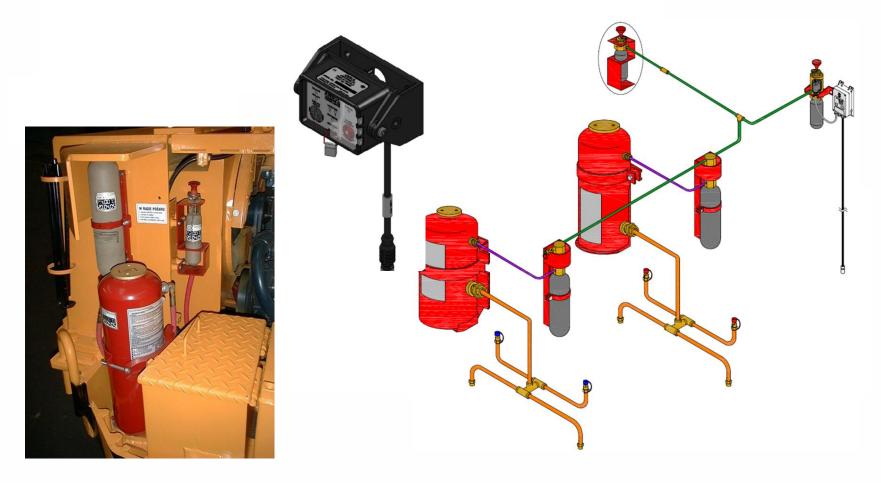

## Fixed fire supression system

Fixed system activated manually and automiatically – constant protection of the working unit and workers safety.