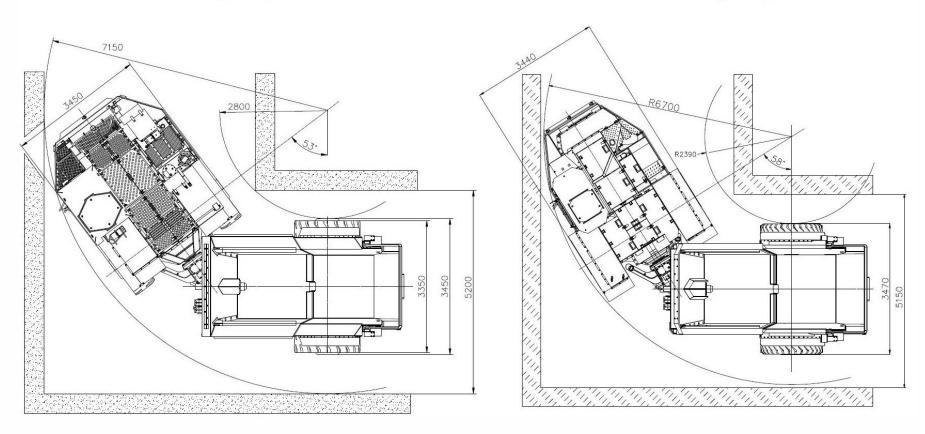

## **Greater turning angle for**

## better manueverability

CB4P-24K - wymiary

CB4-24TB - wymiary

Previous standard - 53° (angle).

New standard - 58° (angle).