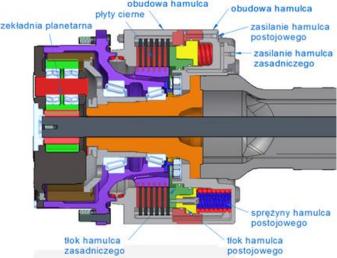

## New axles with Posi-Stop system

Break systems for increased safety.

#### Axles

Loader 700 series machine with the new Kessler D91 axles with Posi-Stop brake system.