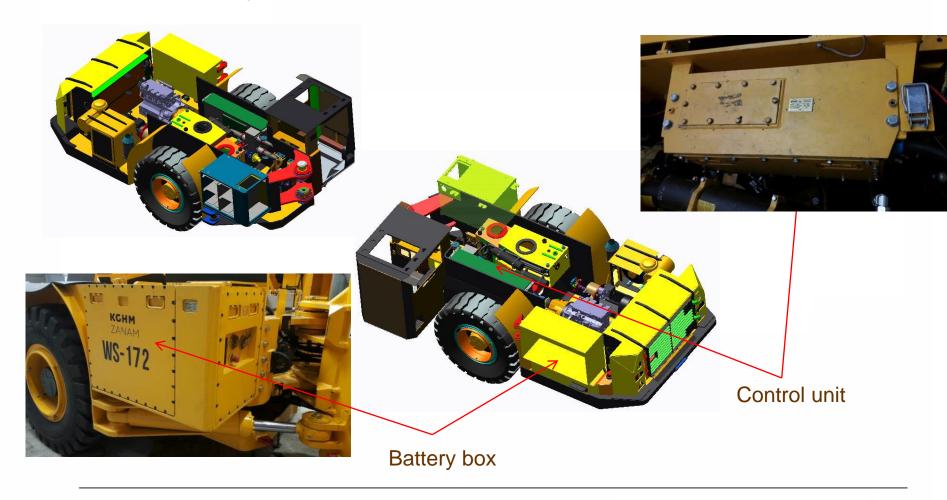

## Blasting utility vehicle WS-172

## New technical solutions – battery drive

Power Supply for Modular Pump Equipment (MUP) - location of the battery pack and control apparatus on the machine.

## New technical solutions – parameters display

Vizualization of working parameters of the battery powered explosive emulsion discharge unit.

Operator's cabin

Battery unit working parameters display.