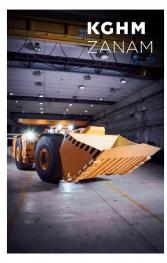

#### **SELF-PROPELLED MINING MACHINES**

## New drive systems for higher inclinations

CB4-PCK CB4P-24K To To do 8°

Standard front drive only.

Hydraulic engines in the rear hubs

as additional drive by transferring torque to rear hubs – 4x4 drive.

## **Greater turning angle for**

## better manueverability

CB4P-24K - wymiary

CB4-24TB - wymiary

Previous standard - 53° (angle).

New standard - 58° (angle).