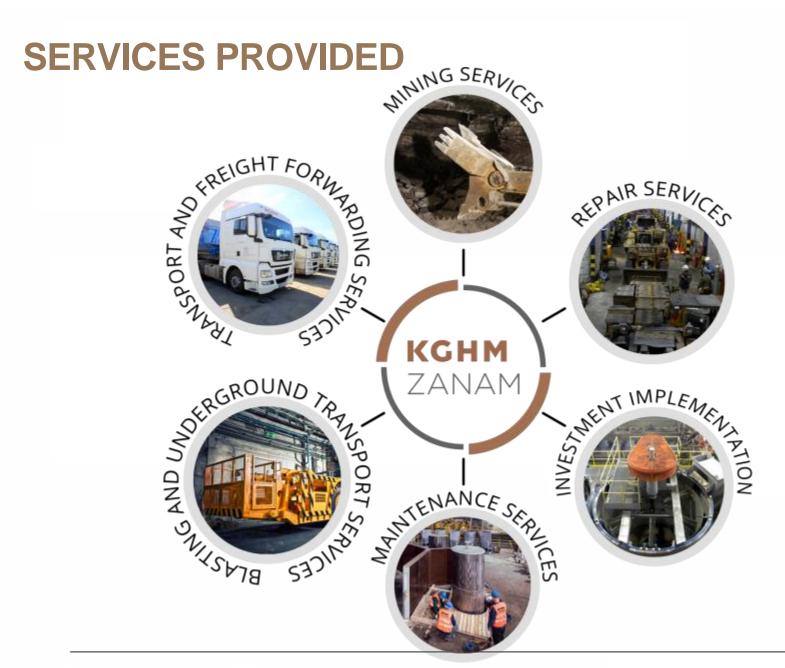

(~ USD 350 mln)

**Activities:** Manufacturing underground self-

propeller mining machines and machinery for hard rock mining.

Repair and maintain services, mining

and blasting services, transport services, investment services.