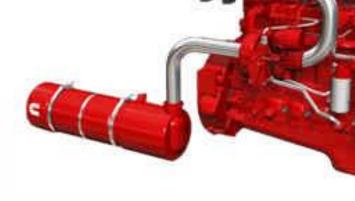

## **Exhaust systems with higher standards**

DOC+SCR system applied in new 7 ton loader LKP-0702

DOC+SCR: Diesel
Oxidation Catalyst
and Selective
Catalytic Reduction