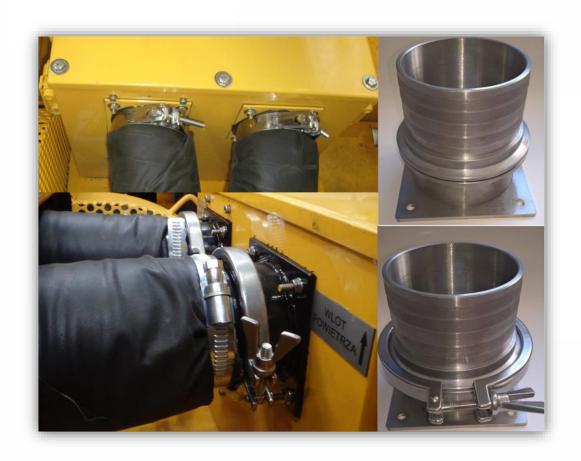

## air filtration system

For dusty and unpleasant working conditions underground.