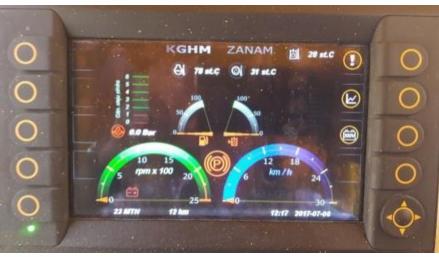

## New technical solutions – parameters display

Vizualization of working parameters of the battery powered explosive emulsion discharge unit.

Operator's cabin

Battery unit working parameters display.