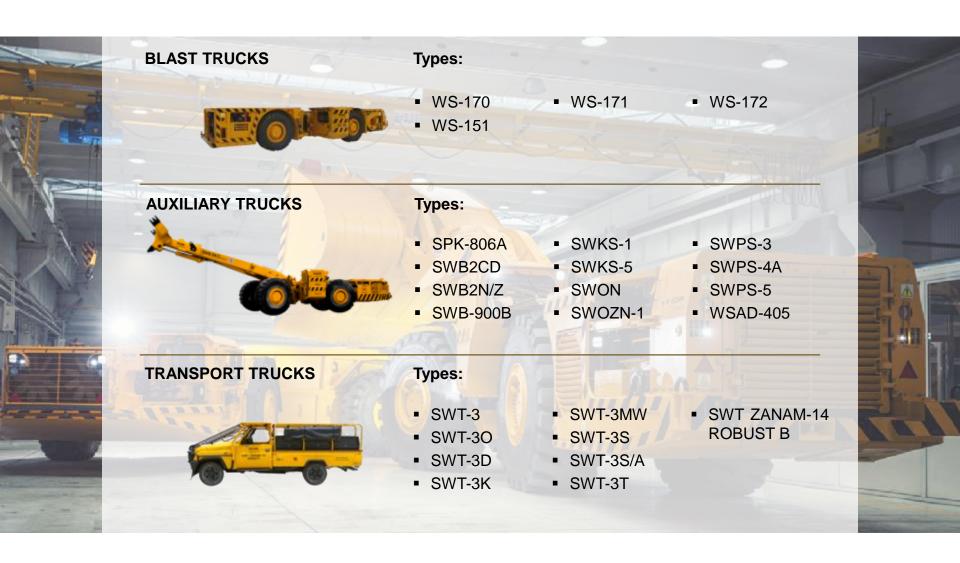

LEGMET in 2003

Owner: 100% subsidary of KGHM Polska

Miedź S.A.

**Employment:** ~ 2,600 people

Sales revenue:~ PLN 1000 mln in 2016

(~ USD 350 mln)

**Activities:** Manufacturing underground self-

propeller mining machines and machinery for hard rock mining.

Repair and maintain services, mining

and blasting services, transport services, investment services.



### **ISO STANDARDS**

#### Integrated Management System:

- Quality
- Health and Safety
- Environmental Protection
- IT Security.









### **EXPERIENCE AND CAPABILITIES**

- Excellent technological capabilities
- Experienced constructores and designers
- Qualified labour staff
- Constant development







## INTERNATIONAL ACTIVITIES





#### **SELF-PROPELLED MINING MACHINES**



### **SELF-PROPELLED MINING MACHINES**









We provide comprehensive repair services, disassembling and assembling metallurgical furnaces and metallurgical equipment, along with related installations (Stationary and Rotary Anode Furnaces, Converter Furnaces, Shaft Furnaces, ovens, Rotary-Shuttle Furnaces).



- at the Głogów Copper Smelter,
- modernising the Sulphuric Acid Plant within the implemented Pyrometallurgy Modernisation Programme for KGHM Polska Miedź S.A.
- building slag pouring and casting installation with infrastructur for the Głogów Copper Smelter.



designing and constructing the Facility for Thickening and Segregation of Tailings at

**Enrichment Plants**,

the Zelazny Most Tailings Disposal Facility.



### **AREAS OF IMPROVEMENT**







**Solutions for** safer working conditions

**Solutions for** friend